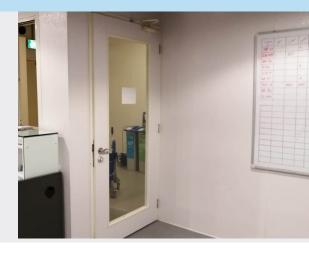

# Residential Drivers Rooms

#### Main Issues in Drivers Rooms:

Drivers Rooms are highly vulnerable areas in the front of house and have the following issues:

- Impact damage on walls
- Water staining from cleaning of walls as well as water damage from rot
- odours in room that are embedded in walls and ceilings
- High Humidity Causes paint to peel and crack
- Black stains on walls due to chair scraping marks