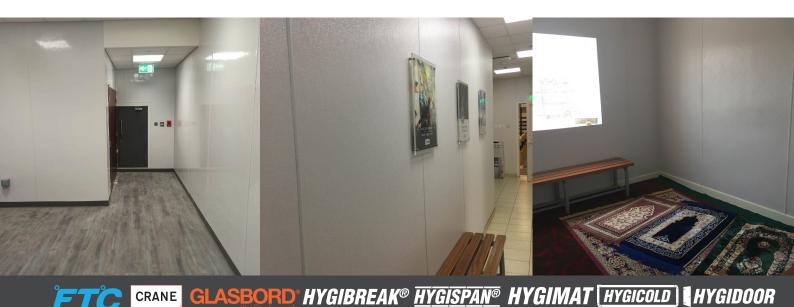

## Residential Drivers Rooms

### Hygienic Wall and Ceiling Solutions

#### **Installation Options / Engineered Solutions**

Glasbord® with Surfaseal® Self Adhesive peel and stick panels (Hygibreak®)

Glasbord® with Surfaseal® laminated on Rigid Board (Hygimat)

Glasbord® with Surfaseal® Sandwich Panels (Hygispan®)

Glasbord® with Surfaseal® Modular Panels (Hygicold)

Traditional Installation

Custom Made Hygienic Doors (Hygidoor)