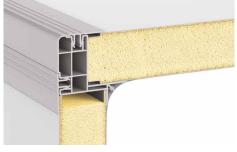

#### **Profiles and Accessories**

- PVC profiles (division bars, inside corners, outside corners)
- Stainless Steel Profiles
- · Safety Barriers
- Polyurathane seam sealant
- · Heavy duty skirting
- · Suspended Ceiling Grid

**PVC** Profiles

Polyurathane Seam Sealant

Heavy duty Skirting

Safety Barriers

Stainless Steel Profiles

Suspended Ceiling Grid